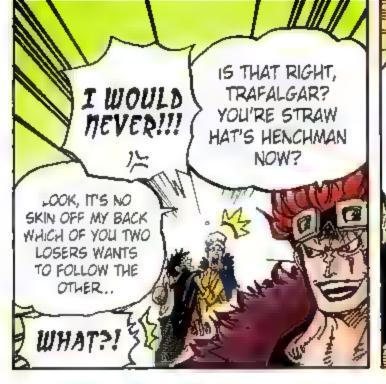

# Story . 55tb.

After two years of hard training, the Straw Hat pirates are back together, first at the Sabaody Archipelago and then through Fish-Man Island to their next stage: the New World!!

Luffy and crew ally with Momonosuke's faction in order to defeat Kaldo, one of the Four Emperors. They overcome hurdles to recruit allies for the raid, but the spy Kanjuro reveals his treachery and kidnaps Momonosuke. The allied

forces chase after him and decide to launch a sneak attack. With new powerful friends in tow, the raid on Onigashima begins!! While the Emperor's followers block the way on the Island, Kaido's daughter Yamato shows up and swears to fight on Luffy's side. The Red-Scabbards samural face off against Kaido on the roof of the castle, fighting to avenge their beloved Lord Oden. But Kaido steadily gains the upper hand... Luffy and others are heading for the roof too, but Kaido's henchman stand in their way.